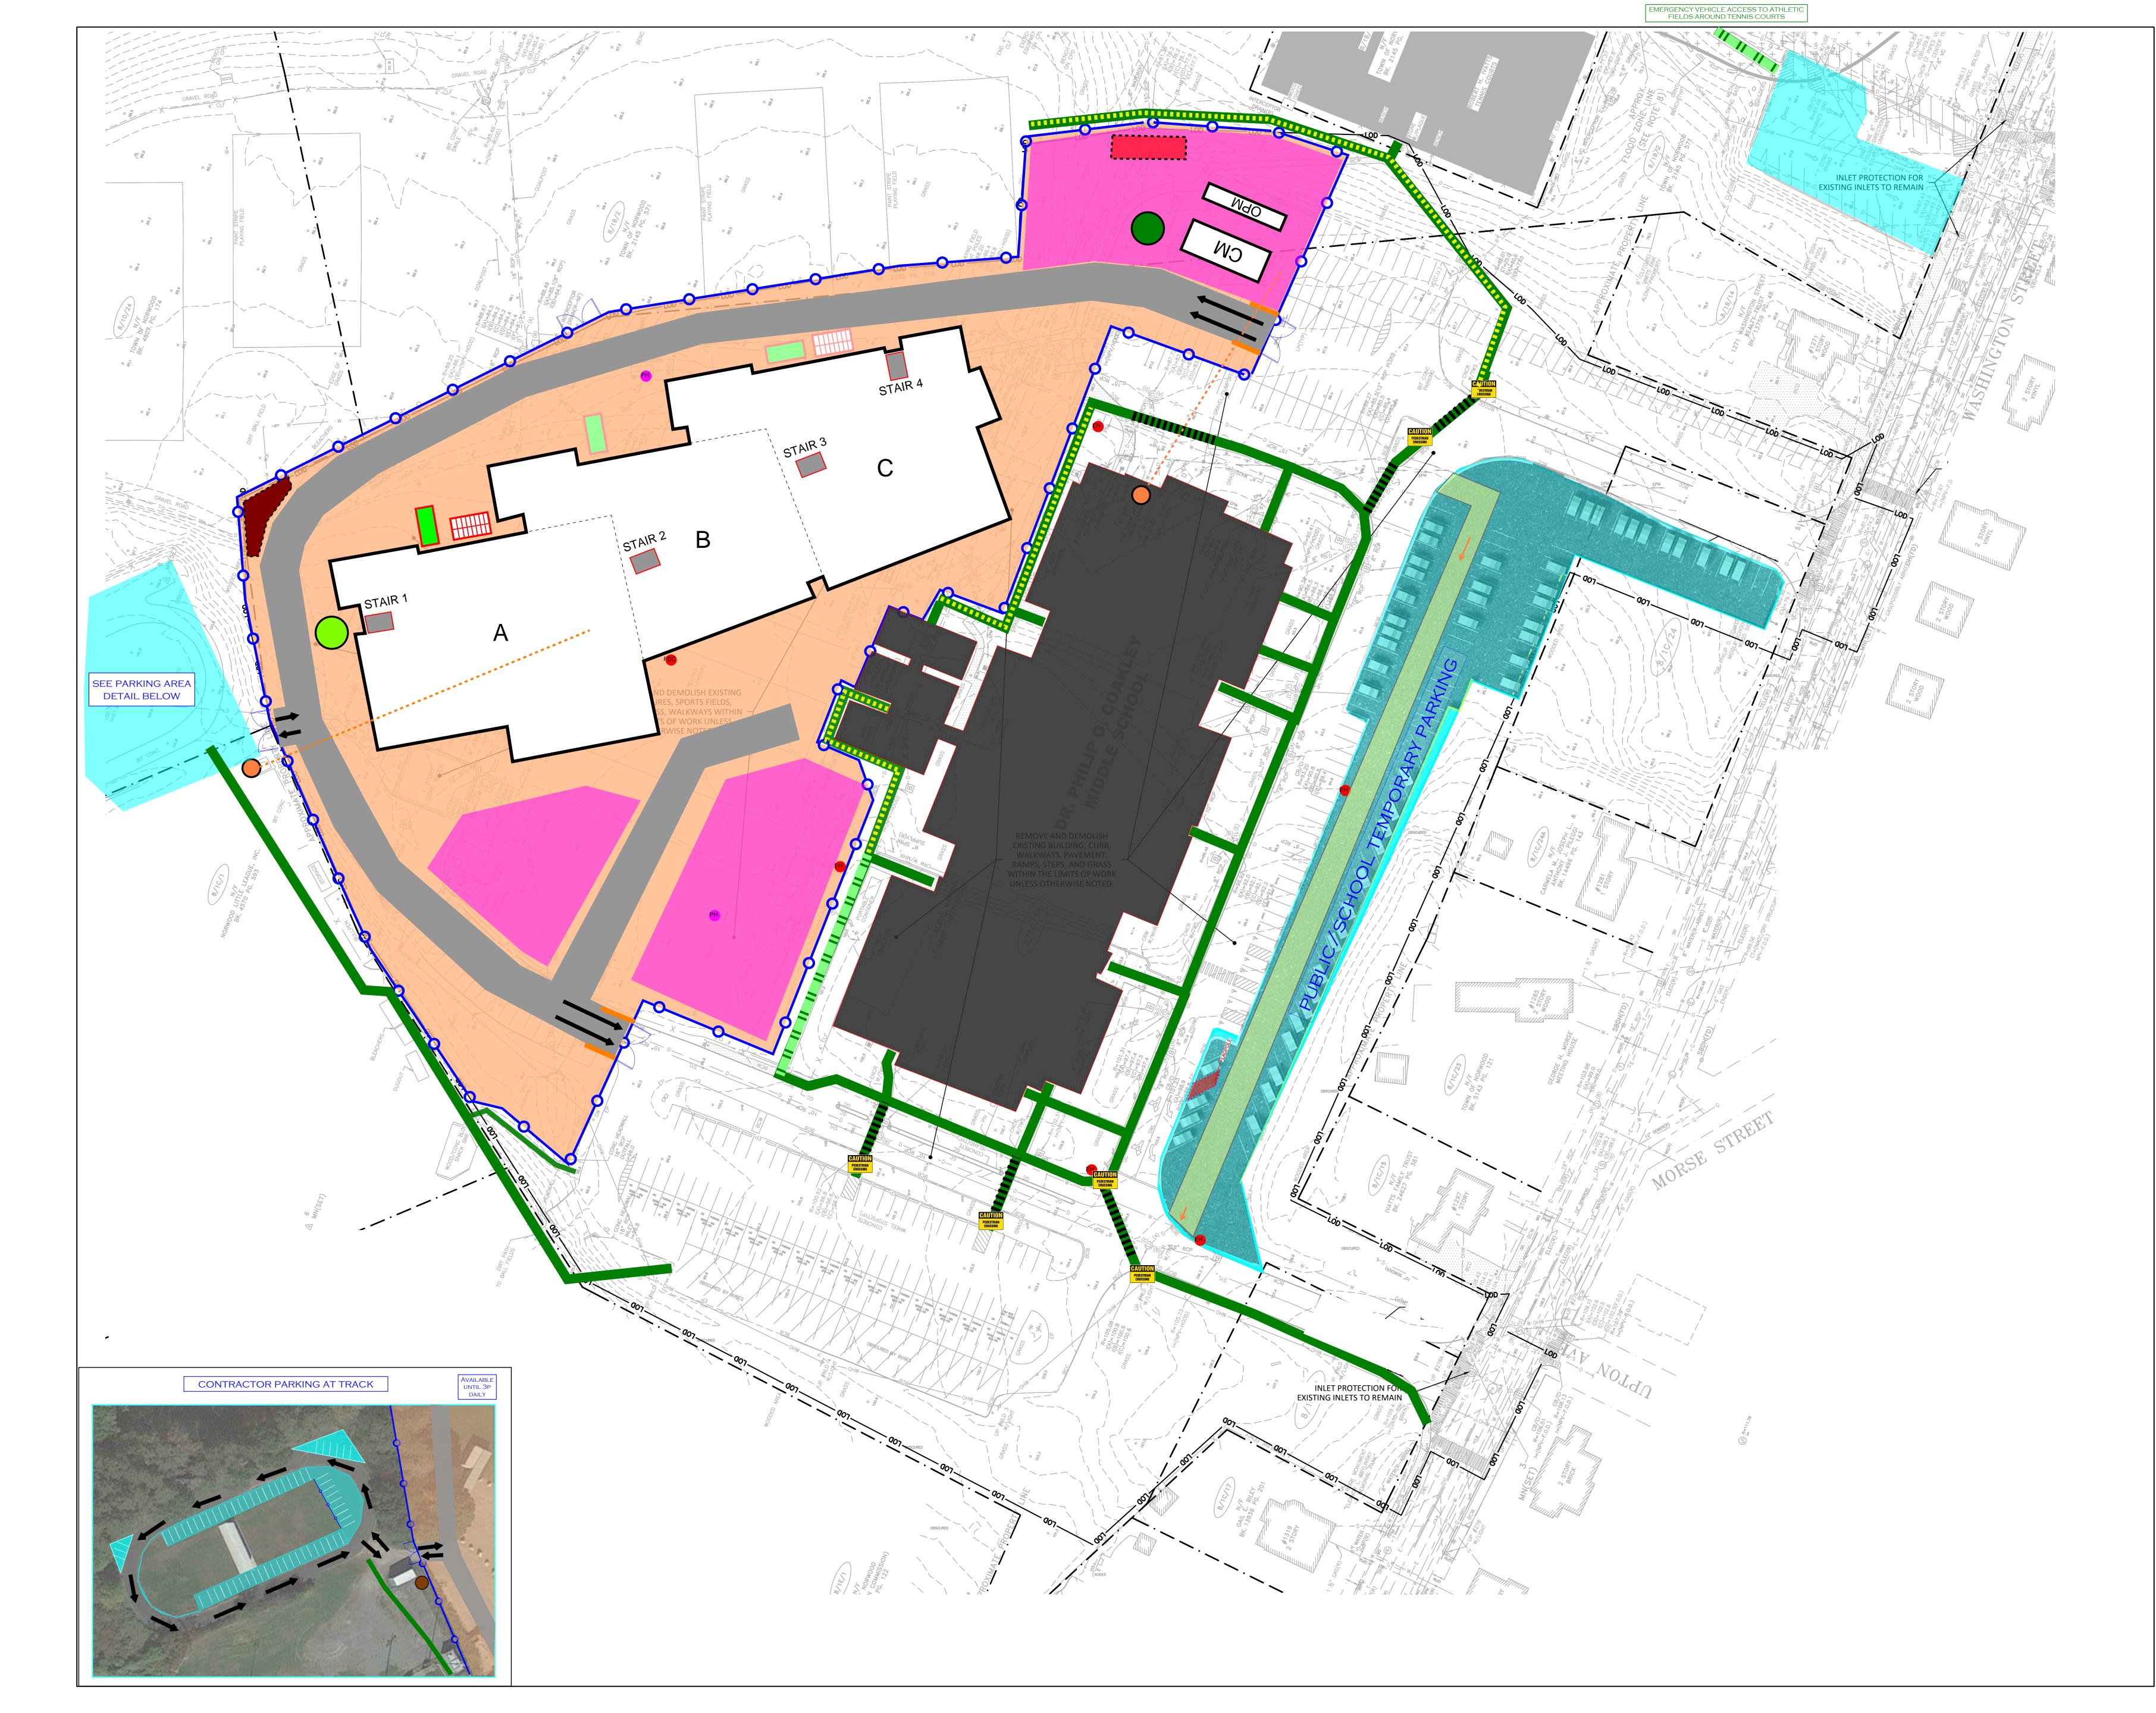

## Dr. Philip O. Coakley Middle School Project Weekly Update and Impacts Week of: 9/18/2023

| Category    | Update                         | Impact                                                                                      | Approximate Dates |
|-------------|--------------------------------|---------------------------------------------------------------------------------------------|-------------------|
| Foundations | Foundations in Area B & Area A | Noise from lulls, grinders, banging formwork,<br>concrete trucks entering/exiting the site. | months            |
| Site work   | Backfill foundations           | Noise from excavation & compaction equiptment.<br>Vibrations from compaction equipment      | weeks             |