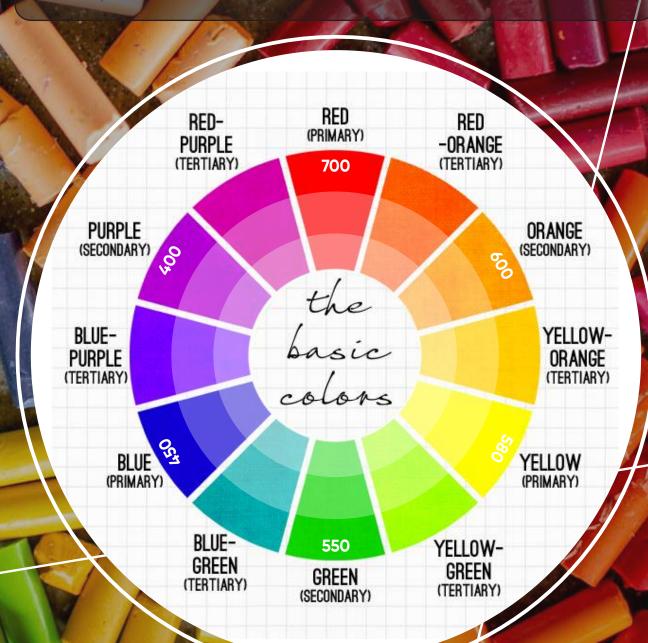

# COLOR THEORY

# WHY COLOR MATTERS

### **How We Perceive Color**

The Visible Spectrum

- · Wavelengths of light visible to the human eye
- The Color Wheel
  - · Hue, Saturation, Brightness
  - Tints, Shades, Tones

### The Message That Color Communicates

**Physiology of Color** 

- The brain's response
- Color Psychology
  - The influence of colors on mood and behavior
  - · Individual experience

Research shows that people make a subconscious judgment about an environment or product within 90 seconds.

Up to 90% of that assessment is based on color.

Source: CCICOLOR - Institute for Color Research

CEILING: Acoustic ceiling tile & gypsum soffit at entry